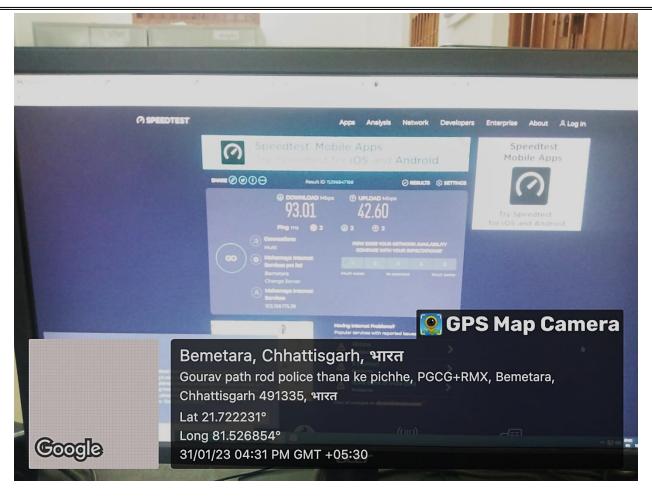

#### 4.3.1: Institution frequently updates its IT facilities including Wi-Fi

The college has a well developed system for providing IT facilities to the users.

- (i) The college has overhead projector, printers and photocopy machines.
- (ii) The computers and printers are connected with LAN.
- (iii) The computers and printer software are installed and hardware is also maintained on a regular basis.
- (iv) The college website is monitored and regularly updated by the IQAC cell of the college.
- (v) The whole campus of the college has Wi-Fi facility with a speed of greater than 50 Mbps.
- (vi) The college has three smart classrooms for better teaching learning process.
- (vii) The faculty use internet for providing notes to the students whenever required.
- (viii) The college takes the help of experts for the maintenance and repair of the computers.